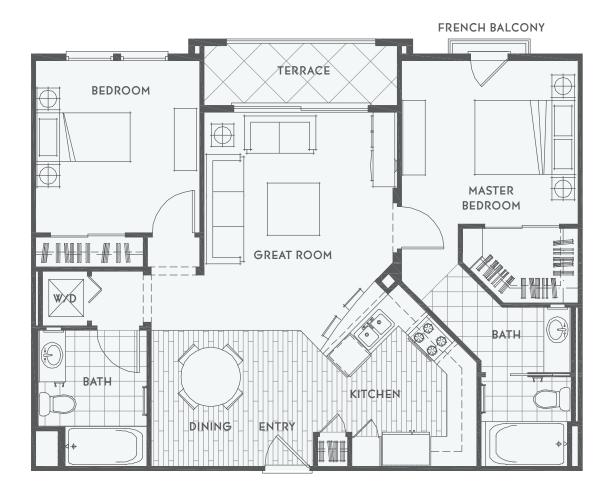

Two Bedroom; Two Bath; approx. 1004 sq. ft.

## UNIT FEATURES

- · High speed fiber optic Internet network
- $\cdot$  Smart Communication system for cable/satellite TV, data & phone
- CAT V in-home network for PCs and Internet
- · Pre-wired for home theater
- Laminate wood flooring in entry, kitchen & dining
- Private Terrace
- · Custom radius drywall corners
- · Designer two tone paint scheme
- Decora® light switches
- · Low E dual glazed window
- Pre-wired for security system
- · Fire sprinklers throughout

## Gourmet Kitchen

- Raised maple European style cabinets with concealed hinges
- · Natural granite kitchen counter tops
- · Upscale appliances
- Built-in washer & dryer

## Master Suite

- · Walk-in closet
- · Ceramic tiled tub
- Private French balcony
- Granite counter top vanity

Floor plans, square footage and amenities are subject to change. Buyers shall make their independent verification. Models do not reflect racial preference.