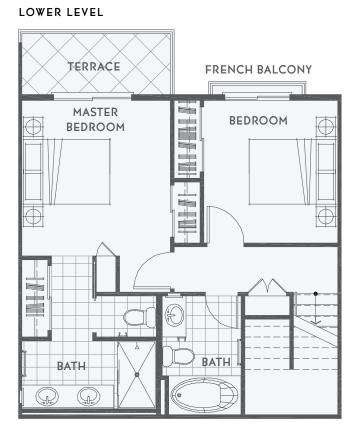

## Master Suite

- His & Hers closets
- · Ceramic tiled shower
- Private Terrace
- Granite counter top vanity

Floor plans, square footage and amenities are subject to change. Buyers shall make their independent verification. Models do not reflect racial preference.