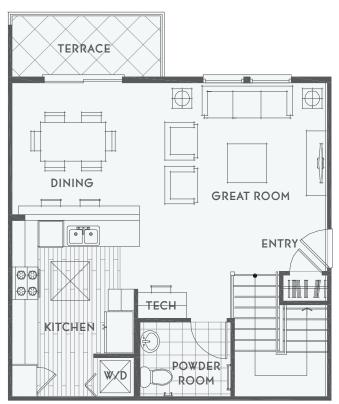

## MAIN LEVEL

## UNIT FEATURES

- High speed fiber optic Internet network
- Smart Communication system for cable/ satellite TV, data & phone
- $\cdot$  CAT V in-home network for PCs and Internet
- Pre-wired for home theater
- Laminate wood flooring in kitchen
- Private Terraces
- Custom radius drywall corners
- Designer two tone paint scheme
- Decora<sup>®</sup> light switches
- Low E dual glazed window
- Pre-wired for security system
- Fire sprinklers throughout
- Central fire alarm system

- Smoke detectors in each room
- Central heating & cooling system
- Tech desk

## Gourmet Kitchen

- Raised maple European style cabinets with concealed hinges
- Natural granite kitchen counter tops
- Upscale appliances
- Built-in washer & dryer