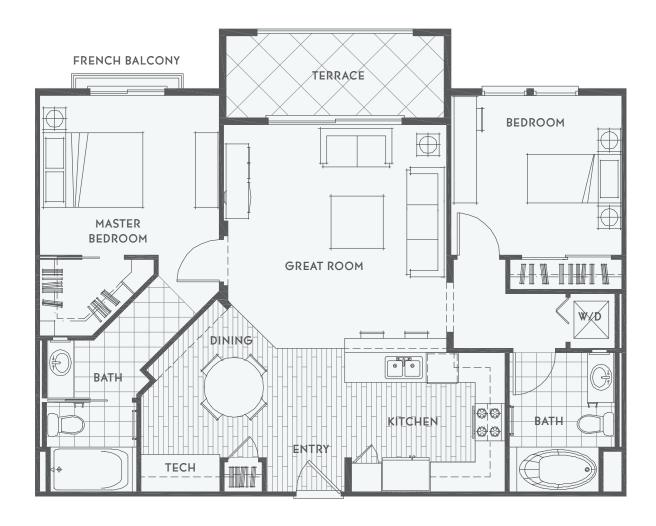

Two Bedroom; Two Bath; approx. 1057 sq. ft.

## UNIT FEATURES

- · High speed fiber optic Internet network
- $\cdot$  Smart Communication system for cable/ satellite TV, data & phone
- CAT V in-home network for PCs and Internet
- · Pre-wired for home theater
- Laminate wood flooring in entry, kitchen, dining & home office alcove
- · Private Terrace
- · Custom radius drywall corners
- · Designer two tone paint scheme
- Decora® light switches
- · Low E dual glazed window
- Pre-wired for security system
- · Fire sprinklers throughout
- · Central fire alarm system

- · Smoke detectors in each room
- · Central heating & cooling system
- Tech desk

## Gourmet Kitchen

- Raised maple European style cabinets with concealed hinges
- · Natural granite kitchen counter tops
- · Upscale appliances
- Built-in washer & dryer

## Master Suite

- · Walk-in closet
- · Ceramic tiled tub
- Private French balcony
- Granite counter top vanity

Floor plans, square footage and amenities are subject to change. Buyers shall make their independent verification. Models do not reflect racial preference.