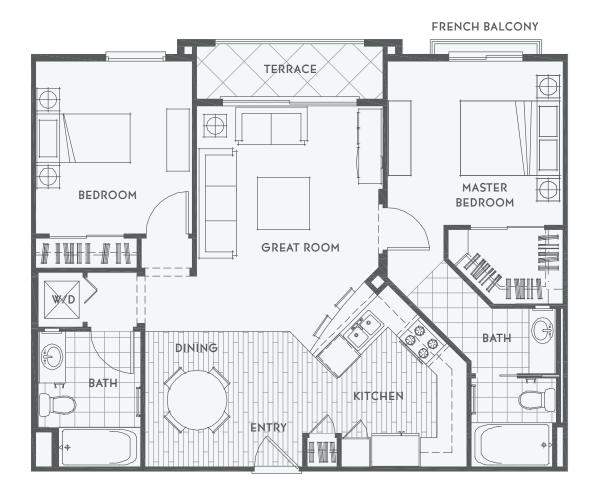

## UNIT FEATURES

- High speed fiber optic Internet network
- Smart Communication system for cable/ satellite TV, data & phone
- CAT V in-home network for PCs and Internet
- Pre-wired for home theater
- Laminate wood flooring in entry, kitchen & dining
- Private Terrace
- Custom radius drywall corners
- Designer two tone paint scheme
- Decora<sup>®</sup> light switches
- Low E dual glazed window
- Pre-wired for security system
- Fire sprinklers throughout

- Central fire alarm system
- Smoke detectors in each room
- Central heating & cooling system

Gourmet Kitchen

- Raised maple European style cabinets with concealed hinges
- Natural granite kitchen counter tops
- Upscale appliances
- Built-in washer & dryer

## Master Suite

- Walk-in closet
- Ceramic tiled tub
- Private French balcony
- Granite counter top vanity

Floor plans, square footage and amenities are subject to change. Buyers shall make their independent verification. Models do not reflect racial preference.