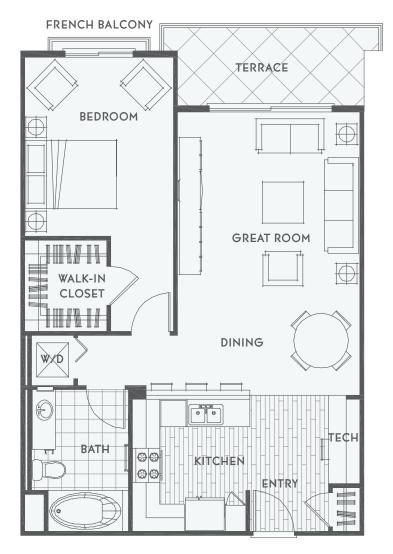

## SEA SHELL: Residence B

One Bedroom; One Bath; approx. 874 sq. ft.

## UNIT FEATURES

- · High speed fiber optic Internet network
- Smart Communication system for cable/ satellite TV, data & phone
- · CAT V in-home network for PCs and Internet
- · Pre-wired for home theater
- Laminate wood flooring in entry, kitchen & home office alcove
- Private Terrace
- · Custom radius drywall corners
- · Designer two tone paint scheme
- Decora® light switches
- · Low E dual glazed window
- Pre-wired for security system
- Fire sprinklers throughout

## Master Suite

- · Walk-in closet
- · Private French balcony
- · Granite counter top vanity

Floor plans, square footage and amenities are subject to change. Buyers shall make their independent verification. Models do not reflect racial preference.