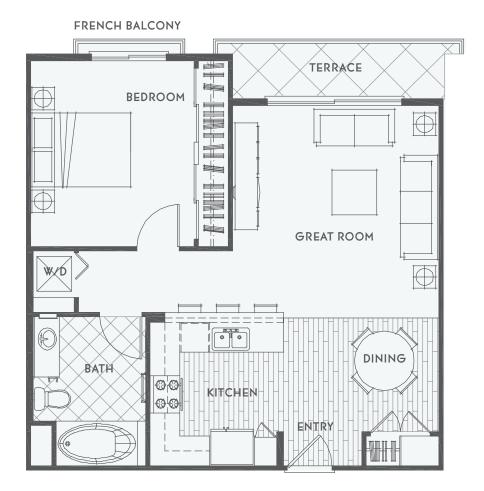

## UNIT FEATURES

- High speed fiber optic Internet network
- Smart Communication system for cable/ satellite TV, data & phone
- CAT V in-home network for PCs and Internet
- Pre-wired for home theater
- Laminate wood flooring in entry, kitchen & dining
- Private Terrace
- Custom radius drywall corners
- · Designer two tone paint scheme
- Decora<sup>®</sup> light switches
- Low E dual glazed window
- Pre-wired for security system
- Fire sprinklers throughout

- Central fire alarm system
- Smoke detectors in each room
- Central heating & cooling system

Gourmet Kitchen

- Raised maple European style cabinets with concealed hinges
- Natural granite kitchen counter tops
- Upscale appliances
- Built-in washer & dryer

## Master Suite

- Full-length closet
- Private French balcony
- Granite counter top vanity

Floor plans, square footage and amenities are subject to change. Buyers shall make their independent verification. Models do not reflect racial preference.